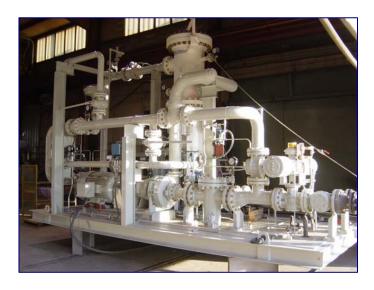

# **Production Sand Removal System / Desander Skid**

Integrated Flow Solutions Production Sand Removal Systems (a.k.a. desanding skids or desander packages) are designed to remove sand deposited in oil & gas equipment (production separators, inlet separators, crude oil dehydrators, etc.) without interrupting operation. Increased sand content in the produced oil & gas stream is usually the result of reduced wellhead pressure to increase production. Sand accumulated in the separation vessel is automatically dumped into a sand receiver for disposal.

#### Standard Features:

- Hydrocyclone separator technology using USFitter ceramic liners
- Ceramic Liners sizes from 1" to 24"
- Hi-chrome slurry pump construction for long life and reduced downtime
- Automated PLC based system control for ease in desanding multiple vessels and/or remote operation
- Rigid structural steel base with curbed perimeter & drain to minimize environmental impact
- · Hydrotesting of all piping
- High quality industrial coating system