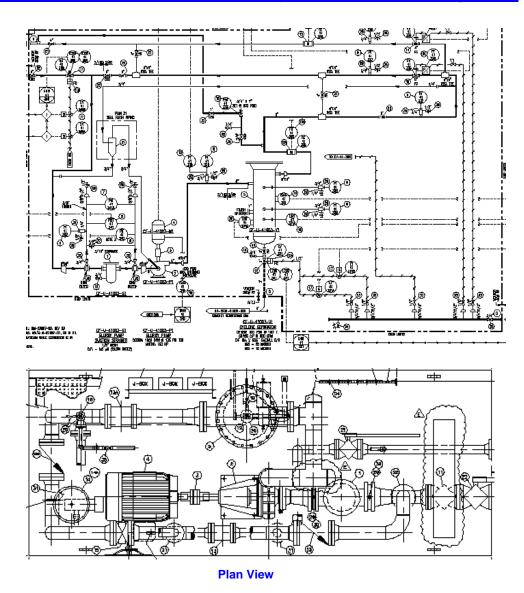

## **Production Sand Removal System / Desanding Skid**

| ELEVATION VIEW  |                   |           |                   |                |
|-----------------|-------------------|-----------|-------------------|----------------|
| Flow Rate (GPM) | <u>Length – X</u> | Width – W | <u>Height – H</u> | Weight         |
| <u>500</u>      | <u>5'</u>         | <u>6'</u> | <u>12'</u>        | <u>8000#</u>   |
| <u>750</u>      | <u>8'</u>         | <u>7'</u> | <u>14'</u>        | <u>16,000#</u> |
| <u>1000</u>     | <u>10'</u>        | <u>8'</u> | <u>14'</u>        | <u>22,000#</u> |